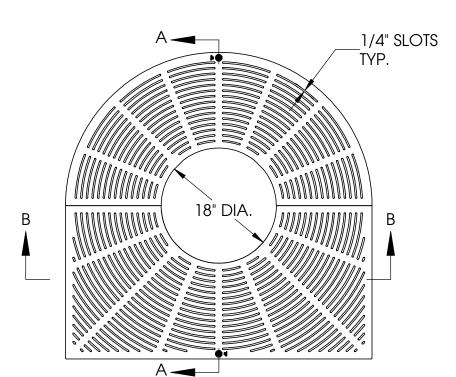

# 8954/8974 PLAZA Tree Grate Set

SECTION A-A

# -Materials

Tree Grate Gray Iron (CL35B) Tree Grate Gray Iron (CL35B)

- -Design Load Non-Traffic
- -Open Area
- -Coating
  Undipped
- √ Designates Machined Surface

## Certification

-ADA

-ASTM A48

-Country of Origin: USA