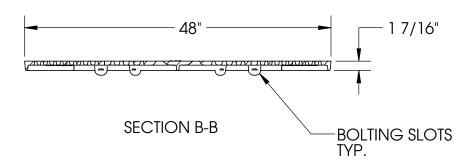

rials

Tree Grate Gray Iron (CL35B) Tree Grate Gray Iron (CL35B)

- -Design Load Non-Traffic
- -Open Area
- -Coating
  Undipped
- √ Designates Machined Surface

## Certification

-ADA

-ASTM A48

-Country of Origin: USA

#### **Major Components**

00895431 00897431

### **Drawing Revision**

08/09/2013 Designer: MAH Revised By:

#### **Disclaimer**

Weights (lbs/kg), dimensions (inches/mm) and drawings provided for your guidance. We reserve the right to modify specifications without prior notice.

CONFIDENTIAL: This drawing is the property of EJ Group, Inc. and embodies confidential information, registered marks, patents, trade secret information, and/or know-how that is the property of EJ Group, Inc. Copyright © 2012 EJ Group, Inc. All rights reserved.

## Contact

800 626 4653 ejco.com



NOTE: COMPONENTS ARE SHIPPED LOOSE, NOT ASSEMBLED.