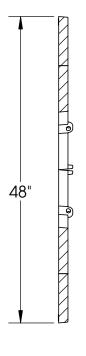

# 8954/8974 PLAZA Tree Grate Set







SECTION A-A

# Product Number 00897431C01 Design Features

# -Materials

Tree Grate Gray Iron (CL35B) Tree Grate Gray Iron (CL35B)

- -Design Load Non-Traffic
- -Open Area
- -Coating
  Undipped
- √ Designates Machined Surface

## Certification

-ADA

-ASTM A48

-Country of Origin: USA

#### **Major Components**

00895431 00897431

### **Drawing Revision**

08/09/2013 Designer: MAH Revised By:

#### **Disclaimer**

Weights (lbs/kg), dimensions (inches/mm) and drawings provided for your guidance. We reserve the right to modify specifications without prior notice.

CONFIDENTIAL: This drawing is the property of EJ Group, Inc. and embodies confidential information, registered marks, patents, trade secret information, and/or know-how that is the property of EJ Group, Inc. Copyright © 2012 EJ G